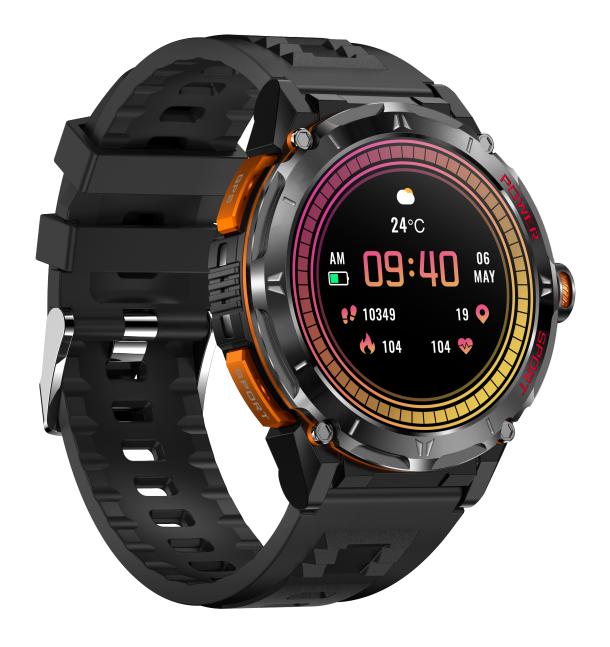

## Model No: SW-19 1.43" full touch AMOLED display with GPS Smart Watch

1.43" full touch AMOLED display with GPS Smart Watch

Rating: Not Rated Yet

1 / 3

## Features:

Fitcloud Pro Hardware APP Realtek Chip Chip RTL8763EWE

Model#

Display 1.43" full touch AMOLED display

Size

Resolutio 466\*466

Bluetooth 5.0

Touch or Full screen touch

**Button** Control

Battery Type Polymer lithium battery

Capacity 580mAh

Charging Magnetic charging

Way

APP Running, Bicycle riding, Basketball, **Sports** Tennis, Volleyball,

**Function** 

Football, more than 100+ sports.

Health Heart rate, blood pressure, blood oxygen,

sedentary,

sleep monitor

Social WeChat, Facebook, Twitter, WhatsApp

Media Share

Others Weather, Calculator, Screen light on by

wrist raise, Incoming

call/SMS remind, Clock remind, Shaking

watch to take photo,

Find phone, etc

**Special Feature** Real-time heart rate detection, heart

rate alarm,

GPS location, altitude, air pressure,

compass

Other Par WaterprooIP68

ameters f Level