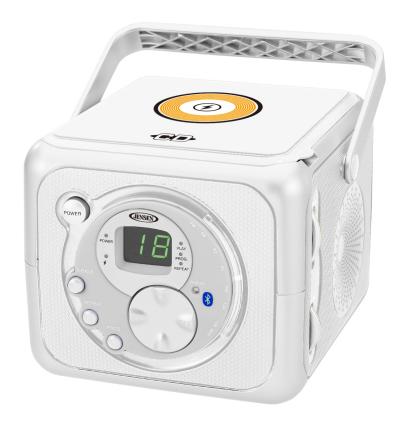

## Model No: CD-600 Bluetooth CD Radio - Boom Box with Wireless Charging

"Bluetooth CD Radio - Boom Box with 15W Wireless Charging"

Rating: Not Rated Yet **Price** 

Ask a question about this product

## Description

- Model No., CD-600
- Supports Bluetooth v5.0
- Fast Wireless Charging 15W
- Enjoy Music Streaming from your any Cell Phone, Pair and Play Music from Bluetooth Devices.
- 6 Memories for Devices for Pairing and Last Device Auto-reconnect.
- 1W x 2 output power per channel

- Repeat 1 track & repeat all tracks
- Rotary volume & tuning control
- Band selector (BT/FM/CD)
- · Aux-in Jack for listening to Audio Devices with 3.5mm Stereo Plug (Cord not provided)
- FM Wire Antenna
- 20 programmable CD tracks
- CD-R & CD-RW compatible
- Bass boost function
- Carrying Handle
- Operated by AC/DC Uses (UM2) x 6pcs Batteries NOT included.
- AC Adaptor 9V-3A