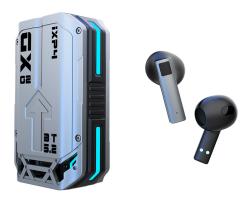

## Model No: EB-810 Gaming Earbuds

Gaming Earbuds

Rating: Not Rated Yet

Price

Ask a question about this product

Description

Model No., EB-810

Super High-standard Stereo Sound, appearance with game design style

wear comfortable, firm and convenient

500mah charging case, long standby time

Multi color can be customized powerful game atmosphere sound effect when power on and off

- BT 5.3 True Wireless HiFi Stereo Gaming Earbuds
- Chipset: JL6973D4
  Pettern Connection 20
- Battery Capacity: 30MAHCharging box: 500MAH
- Calling Time:5H
- Music Time:5H
- Standby time:720H
- Charging Time: 2H
- Charging Port: Type-C

1 / 2

- Operating Distance: With-in 10 meters
- Support iPhone Siri Voice function
- Support gaming functionMOQ: 1000pcs
- FOB Shenzhen