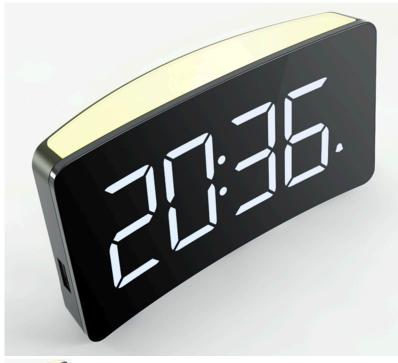

## **JS-CL153 LED Clock**

LED Clock

Rating: Not Rated Yet Price

Ask a question about this product

Description

? Brightness adjustable: the screen is infinitely bright

- ? Night light function: white light+colorful night light with 6-level brightness
- ? Time function: 12/24 hour conversion

? Alarm function: Set 2 sets of alarm clocks, long press to adjust the time (note: hours vary by minute)
? Loud volume: Three level volume adjustment (including off level), up to 30 minutes without operation in the market, with a gradient sound from

didi to dididi.

- ? Greedy sleep function: sound again after 9 minutes
- ? Power supply mode: Connect the micro head to DC5V DC power. CR2302 button battery 3V

Product size: 150 \* 79 \* 43mm Bare metal weight: 159g