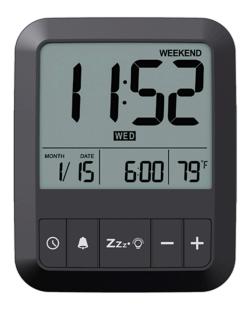

## Description

LCD display

Timed memory repetition function

Alarm clock 1 set+9-minute snooze function Clock function: 12/24 hour system can be switched

Weekend mode: No noise on Saturdays and Sundays
Temperature display: The temperature range is -10 ° C to 50 ° C (14 ° F to 122 ° F)

Power supply method: One CR2032 button battery (3V) (not equipped at the factory)

Backlight function: any button illuminates the backlight for three seconds

Keyboard lock function+screen off and power saving function

Product size: 75 \* 93 \* 12.6 MM

Product weight: 66.5G

1 / 2

Packing size: 34 \* 30 \* 17.5CM Packing quantity: 120PCS Packing gross weight: 10.9KG Net weight of packing: 10.1KG

MOQ: 5000pcs