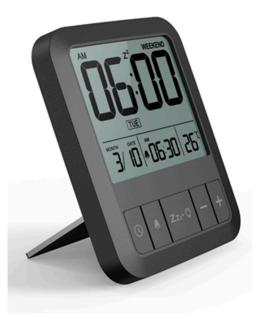

## Description

LCD display

Timed memory repetition function

Alarm clock 1 set+9-minute snooze function Clock function: 12/24 hour system can be switched

Weekend mode: No noise on Saturdays and Sundays
Temperature display: The temperature range is -10 ° C to 50 ° C (14 ° F to 122 ° F)

Power supply method: One CR2032 button battery (3V) (not equipped at the factory)

Backlight function: any button illuminates the backlight for three seconds

Keyboard lock function+screen off and power saving function

Product size: 75 \* 93 \* 12.6 MM

Product weight: 66.5G

1 / 2

Packing size: 34 \* 30 \* 17.5CM Packing quantity: 120PCS Packing gross weight: 10.9KG Net weight of packing: 10.1KG

MOQ: 5000pcs