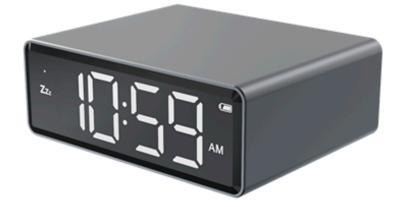

## **JS-CL157 LED Clock**

LED Clock

Rating: Not Rated Yet **Price** 

Ask a question about this product

Description

1 set of alarm clock, with a 2-minute sound duration and a 9-minute snooze function Time display: 12/24 hour system can be switched Brightness adjustable in 4 gears Large logo position Battery level display Two power supply methods: two 3A batteries (not equipped at the factory) and type-c data cable power supply Aluminum shell appearance, simple and elegant