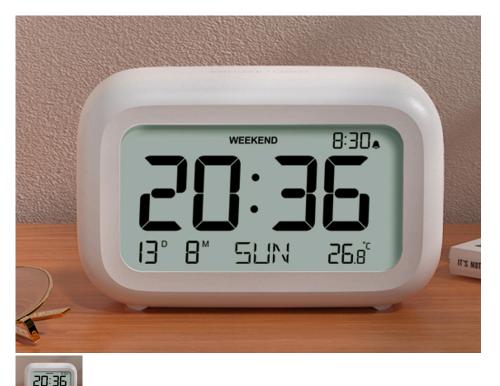

## **JS-CL186 LCD Clock**

LCD Clock

Rating: Not Rated Yet Price

Ask a question about this product

Description

Upgraded large screen LCD clock, 5-second backlight function, student specific intelligent electronic alarm clock Clock display, switching between 12 hours and 24 hours Perpetual calendar: January 1, 2022 to December 31, 2121 1 set of alarm clock, 9-minute snooze mode, weekend mode, second gear adjustable volume Temperature display (?/?) Power mode: 2 x 1.5V "AA"