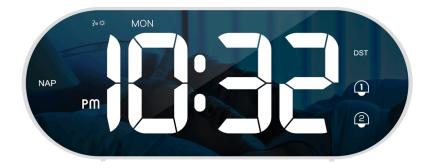

## Description

- \* High definition LED mirror display
- \* Power saving mode: 8S screen automatically turns off without sound, more than 90 dB or touch the top to light up the time display
- \* Display time, day of week
- \* Dual alarms
- \* Nap and DST function
- \* Built-in 16 classic soothing music
- \* Free to adjust the volume and brightness by roller
- \* 12/24hr selectable
- \* Workday alarm. Three modes freely selectable (1-5; 1-7; 6-7;)
- \* Snooze function, 5 minutes of snoozing