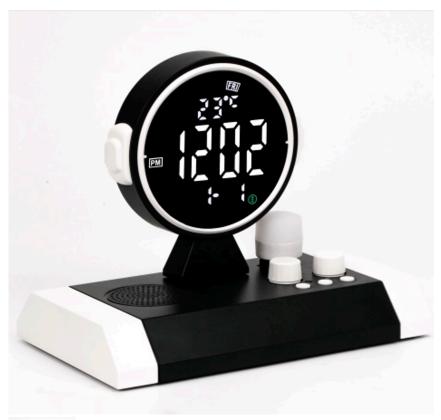

## Description

Clock Bluetooth Speaker

- 1. Built-in Bluetooth function
- 2. External TF card playback function
- 3. TTPE-C charging
- 4. Volume knob
- 5. Bluetooth speaker built-in 2000 mAh polymer battery
- 6. USB desk lamp dimming function
- 7. Perpetual calendar clock built-in 600 mAh polymer battery
- 8 FM radio function

1 / 2

- 1. Built-in 5.0 Bluetooth
- Buttery capacity: 2000mAh+600mAh
  Battery voltage: 3.7 V
  Playing time: 6 hours
- 5. Speaker size: ?40mm inner magnet6. Speaker power: 5Wx1
- 7. Product size: 172x100x140 8. Single unit weight: 414g 9.Type C cable included