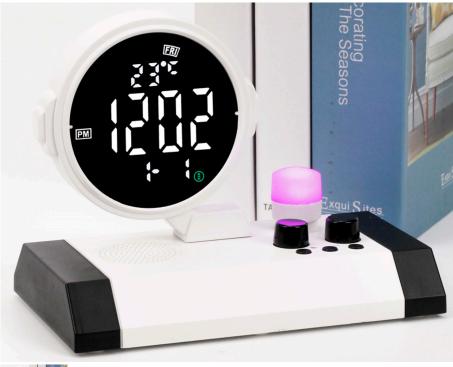

## JS-CL252 Rechargeable Clock Bluetooth Speaker

Rechargeable Clock Bluetooth Speaker

Rating: Not Rated Yet Price

Ask a question about this product

Description

**Clock Bluetooth Speaker** 

- 1. Built-in Bluetooth function
- 2. External TF card playback function
- 3. TTPE-C charging
- 4. Volume knob
- 5. Bluetooth speaker built-in 2000 mAh polymer battery
- 6. USB desk lamp dimming function
- 7. Perpetual calendar clock built-in 600 mAh polymer battery
- 8. FM radio function
- 1. Built-in 5.0 Bluetooth
- 2. Battery capacity: 2000mAh+600mAh
- 3. Battery voltage: 3.7 V
- 4. Playing time: 6 hours
- 5. Speaker size: ?40mm inner magnet

6. Speaker power: 5Wx17. Product size: 172x100x140

8. Single unit weight: 414g
9. Type C cable included

Unit package size 193x110x56mm Packing quantity: 80pcs/CTN Box size: 57x41x47cm Gross weight: 35 KG