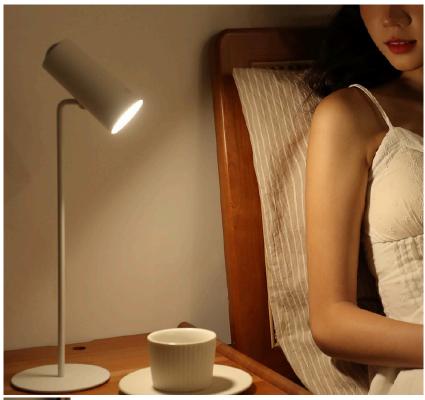

## JS-L616 LED Desk Lamp with Sunset Light

LED Desk Lamp with Sunset Light

Rating: Not Rated Yet

Price

Ask a question about this product

Description

Rechargeable, built-in lithium battery 2000MAH Type-C USB cable included

1 / 2

3 steps of brightness

Extra sunset light on the other side of the lamp head Lamp head can be used as a torch and emergency light

Touch switch

Simple elegant lamp holder and base

Charging indicator light (red when charging, lights off when full)

Material: ABS + Iron + PP + Acrylic Battery capacity: 2000mAh Color temperature: 4000K

Lumen: 50LM
Charging current: 1A
Charging voltage: 5V
Working power: 2.5W
Charging time: 2.5H
Working time: 10-50H
Operating current: 350mA