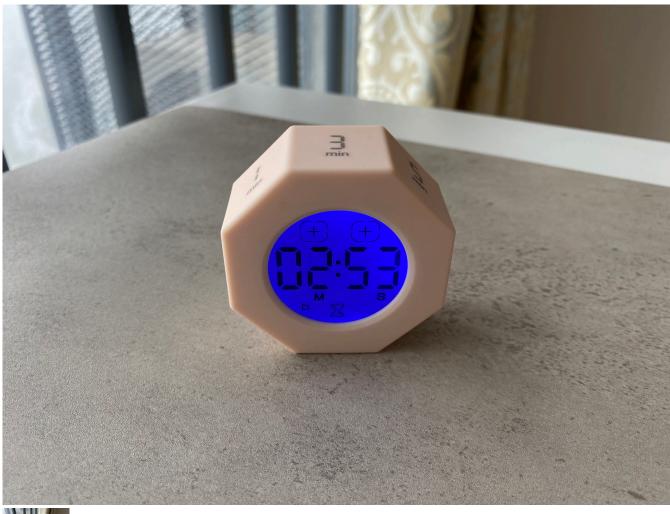

Product functions: countdown, countdown, gravity sensing touch buttons, flip any side up to quickly start timing

1 / 2

5 sets of fixed values: 30 seconds/1 minute/3 minutes/5 minutes/10 minutes

2 customized count-down timing: T1/T2 Countdown time: up to 200minutes Built-in rechargeable battery (CR2032) Countup function: up to 99 min 59 sec Countdown function: up to 200 min

Large, round display with clear blue backlight Built-in battery: environmentally friendly design

LCD digital display/blue backlight

Turn to the corresponding value surface to start timing.

Color option: white/pink/blue