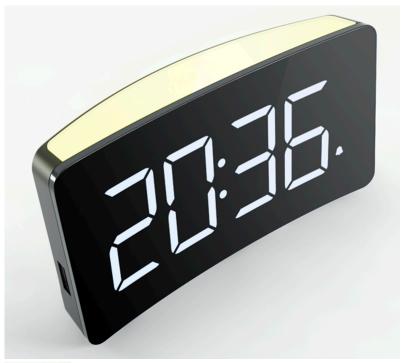

## **JS-CL153 LED Clock**

LED Clock

Rating: Not Rated Yet

Price

Ask a question about this product

## Description

- ? Brightness adjustable: the screen is infinitely bright
- ? Night light function: white light+colorful night light with 6-level brightness
- ? Time function: 12/24 hour conversion
- ? Alarm function: Set 2 sets of alarm clocks, long press to adjust the time (note: hours vary by minute) ? Loud volume: Three level volume adjustment (including off level), up to 30 minutes without operation in the market, with a gradient sound from didi to dididi.
- ? Greedy sleep function: sound again after 9 minutes
- ? Power supply mode: Connect the micro head to DC5V DC power. CR2302 button battery 3V

Product size: 150 \* 79 \* 43mm Bare metal weight: 159g

MOQ: 5000pcs