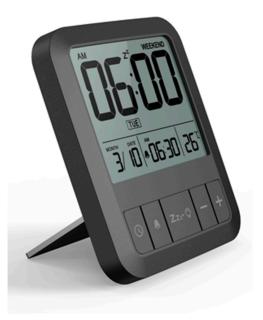

## Description

LCD display

Timed memory repetition function

Alarm clock 1 set+9-minute snooze function Clock function: 12/24 hour system can be switched

Weekend mode: No noise on Saturdays and Sundays
Temperature display: The temperature range is -10 ° C to 50 ° C (14 ° F to 122 ° F)

Power supply method: One CR2032 button battery (3V) (not equipped at the factory)

Backlight function: any button illuminates the backlight for three seconds

Keyboard lock function+screen off and power saving function