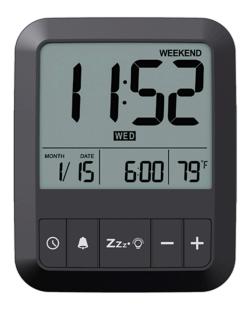

## Description

LCD display

Timed memory repetition function

Alarm clock 1 set+9-minute snooze function Clock function: 12/24 hour system can be switched

Weekend mode: No noise on Saturdays and Sundays
Temperature display: The temperature range is -10 ° C to 50 ° C (14 ° F to 122 ° F)

Power supply method: One CR2032 button battery (3V) (not equipped at the factory)

Backlight function: any button illuminates the backlight for three seconds

Keyboard lock function+screen off and power saving function