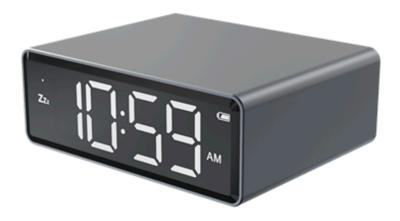

## Description

1 set of alarm clock, with a 2-minute sound duration and a 9-minute snooze function

Time display: 12/24 hour system can be switched

Brightness adjustable in 4 gears

Large logo position Battery level display

Two power supply methods: two 3A batteries (not equipped at the factory) and type-c data cable power supply

Aluminum shell appearance, simple and elegant

Product size: 83 \* 69 \* 30mm Unit weight: 182g (excluding battery)