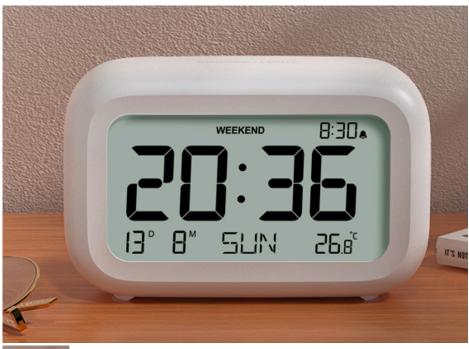

## JS-CL186 LCD Clock

LCD Clock

Rating: Not Rated Yet

**Price** 

Ask a question about this product

## Description

Upgraded large screen LCD clock, 5-second backlight function, student specific intelligent electronic alarm clock

Clock display, switching between 12 hours and 24 hours Perpetual calendar: January 1, 2022 to December 31, 2121

1 set of alarm clock, 9-minute snooze mode, weekend mode, second gear adjustable volume

Temperature display (?/?) Power mode: 2 x 1.5V "AA"

Product size: 115 \* 72 \* 43MM

Unit weight: 106.8g Packing quantity: 90 PCS
Packing size: 52 \* 36 \* 26CM
Net weight: 12.9 KG