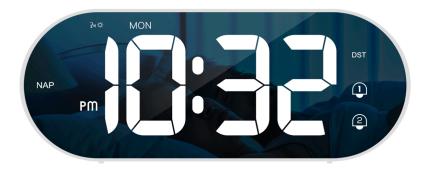

## JS-CL210 Rechargeable LED Alarm Clock

High definition LED mirror display

Rating: Not Rated Yet Price

Ask a question about this product

Description

\* High definition LED mirror display

\* Power saving mode: 8S screen automatically turns off without sound, more than 90 dB or touch the top to light up the time display

- \* Display time, day of week
- \* Dual alarms

\* Nap and DST function

- \* Built-in 16 classic soothing music
- \* Free to adjust the volume and brightness by roller
- \* 12/24hr selectable
- \* Workday alarm. Three modes freely selectable (1-5; 1-7; 6-7;)
- \* Snooze function, 5 minutes of snoozing

\* Low battery indication

\* Built-in 1200mAH rechargeable lithium battery \* Power supply: Type-C \* Color options: White/Black \* Product weight: 185/250g/pc Color options: White/Black Product size: 16\*6.5\*3.5cm