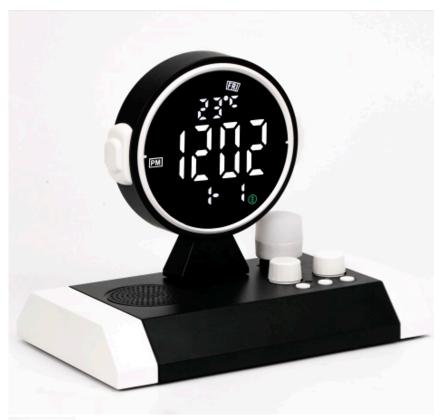

## JS-CL250 Rechargeable Clock Bluetooth Speaker

Rechargeable Clock Bluetooth Speaker

Rating: Not Rated Yet **Price** 

Ask a question about this product

## Description

Clock Bluetooth Speaker

- 1. Built-in Bluetooth function
- 2. External TF card playback function
- 3. TTPE-C charging
- 4. Volume knob
- 5. Bluetooth speaker built-in 2000 mAh polymer battery
- 6. USB desk lamp dimming function
- 7. Perpetual calendar clock built-in 600 mAh polymer battery
- 8 FM radio function

1 / 2

- 1. Built-in 5.0 Bluetooth
- Buttery capacity: 2000mAh+600mAh
  Battery voltage: 3.7 V
  Playing time: 6 hours
- 5. Speaker size: ?40mm inner magnet6. Speaker power: 5Wx1
- 7. Product size: 172x100x140 8. Single unit weight: 414g 9.Type C cable included