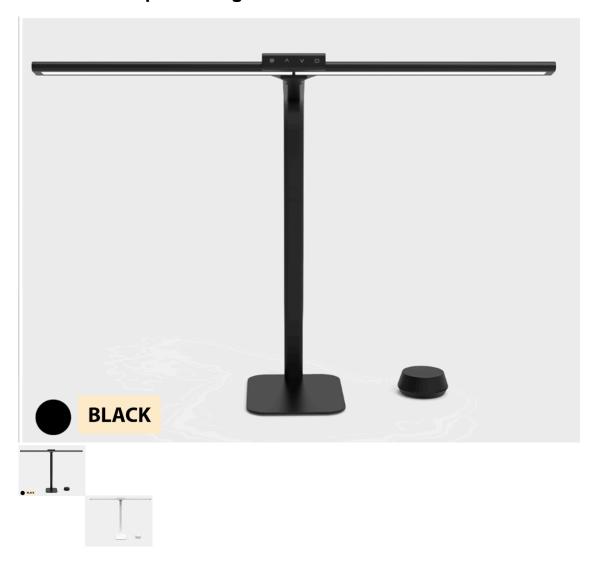

## JS-L612 T-shape work light

T-shape work light

Rating: Not Rated Yet

Price

Ask a question about this product

## Description

AA level brightness 5 modes of color temperature 7 steps of brightness Timer function (auto-off) Wireless control device included (Max 8 meter distance) Gooseneck for various lighting angle

1 / 2

Extra USB charging port for charging your device

Touch control

Memory for brightness and color mode

Product power: 23W Rated input: 220V~ 50Hz Adapter output: DC 12V/2A

Adapter output: DC 12V/2A Color temperature: 2800K / 3500K / 4200K / 5000K / 6000K

Center illumination (40cm): ?1000LUX

Service life: 35000 hours Material: Silicone + Aluminum Product size: 660\*297\*676mm Product weight: 1950g

Product color: white/space gray

Color box size: 445\*175\*85mm Outer box size: 460\*365\*280mm