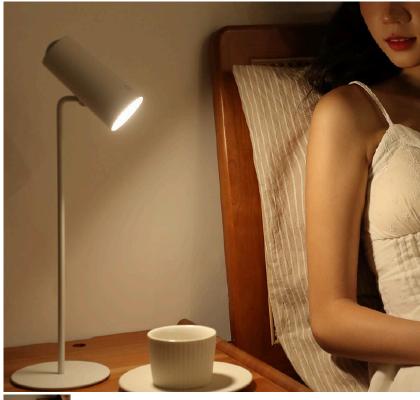

## JS-L616 LED Desk Lamp with Sunset Light

LED Desk Lamp with Sunset Light

Rating: Not Rated Yet Price

Ask a question about this product

Description

Rechargeable, built-in lithium battery 2000MAH Type-C USB cable included 3 steps of brightness Extra sunset light on the other side of the lamp head Lamp head can be used as a torch and emergency light Touch switch Simple elegant lamp holder and base Charging indicator light (red when charging, lights off when full)

Material: ABS + Iron + PP + Acrylic Battery capacity: 2000mAh Color temperature: 4000K Lumen: 50LM Charging current: 1A Charging voltage: 5V Working power: 2.5W Charging time: 2.5H Working time: 10-50H Operating current: 350mA Endurance: 1st gear (low light =50H), 2nd gear (medium light = 25H), 3rd gear (high light =10H)