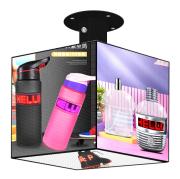

## Model No: LED CUBE LED Cube Display

LED Cube Display

Rating: Not Rated Yet Price

Ask a question about this product

Description

Model No. LED CUBE

LED Cube Display 5 side

Indoor P2.5 Cube Display

Installation: Five face hanging

Resolution: 128\*128\*5 Sides

Screen Size: 320\*320\*320mm